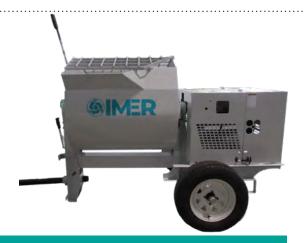

## TOWABLE MORTAR MIXER

**THE HSM 12** is a 12 cu ft towable mortar mixer. This mixer can mix mortars, stuccos and grouts with ease. Gearbox design offers more transmission of power to the paddles while also being extra quiet. The unit has forklift pockets as well allowing you to use it anyway you want to.

## POWER

Choose from Honda GX-390 11.7 hp or Leeson 1.5 hp 120 V electric motor.

## GEARBOX

The design of the gearbox allows for more power to be transfered from the engine to the paddles, giving you the best mix possible.

## TOWABLE

This unit comes equpped with a tow bar and wheels and is ready for highway towing upon delivery.

|                             | <b>HSM</b> 12 |
|-----------------------------|---------------|
| Bag Capacity                | 3.5 - 4 bags  |
| Cubic Feet                  | 12 cu ft      |
| Overall Height              | 56.5 in       |
| Overall Width               | 45 in         |
| Charging Height             | 58 in         |
| Overall Length (w/ tow bar) | 84 (104.5) in |
| Tires                       | B78 x 13 in   |
| Weight                      | 1200 lbs      |
| Highway Towable?            | Yes           |