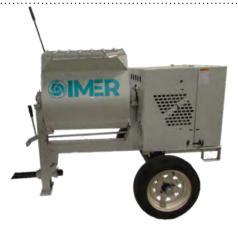

## TOWABLE MORTAR MIXER

**THE HSM 6** is a 6 cu ft towable mortar mixer. This mixer can mix mortars, stuccos and grouts with ease. Gearbox design offers more transmission of power to the paddles while also being extra quiet. The unit has forklift pockets as well allowing you to use it anyway you want to.

## TOWABLE

This unit comes equpped with a tow bar and wheels and is ready for highway towing upon delivery.

|                             | <b>HSM</b> 6 |
|-----------------------------|--------------|
| Bag Capacity                | 2 - 2.5 bags |
| Cubic Feet                  | 6 cu ft      |
| Overall Height              | 55 in        |
| Overall Width               | 45 in        |
| Charging Height             | 57.5 in      |
| Overall Length (w/ tow bar) | 75 (94.5) in |
| Tires                       | 5.3 x 12 in  |
| Weight                      | 650 lbs      |
| Highway Towable?            | Yes          |