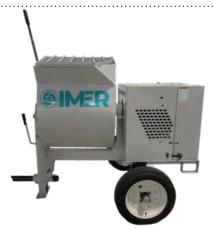

## TOWABLE MORTAR MIXER

**THE HSM 8** is a 8 cu ft towable mortar mixer. This mixer can mix mortars, stuccos and grouts with ease. Gearbox design offers more transmission of power to the paddles while also being extra quiet. The unit has forklift pockets as well allowing you to use it anyway you want to.

## TOWABLE

This unit comes equpped with a tow bar and wheels and is ready for highway towing upon delivery.

|                             | <b>HSM</b> 6 |
|-----------------------------|--------------|
| Bag Capacity                | 2.5 - 3 bags |
| Cubic Feet                  | 8 cu ft      |
| Overall Height              | 57.5 in      |
| Overall Width               | 45 in        |
| Charging Height             | 59.75 in     |
| Overall Length (w/ tow bar) | 71 (91) in   |
| Tires                       | 5.3 x 12 in  |
| Weight                      | 610 lbs      |
| Highway Towable?            | Yes          |