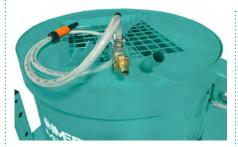

### THE MIX 200 FP (FIREPROOFING) POWERED BY 120V, 1.5HP

Using our mixer technology found in our Mix series we combined the need to mix 2 bags of fireproofing per batch on 120V. The Mix 200 FP is a non towable, portable mixer that can fit over sprayer pumps to discharge into the hopper. The extra large opening of the iDust grate makes it possible to load the mixer and still keep the dust under control.