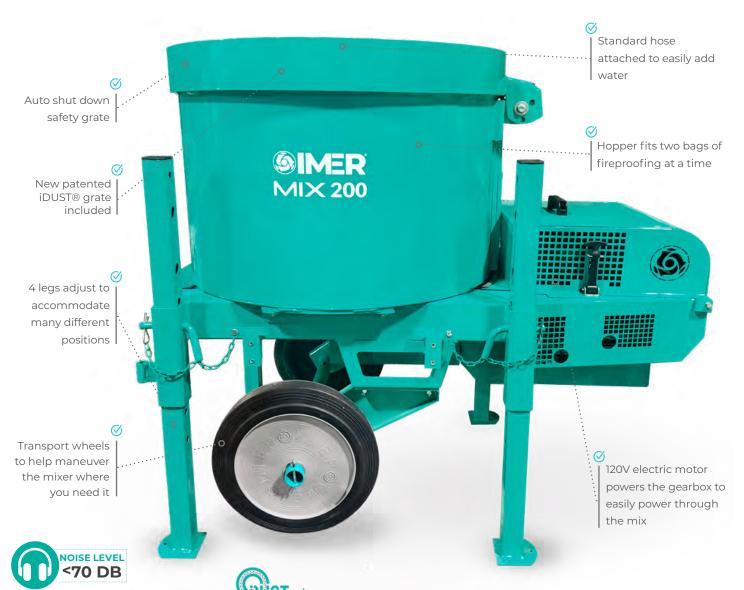

### THE MIX 200 FP (FIREPROOFING) POWERED BY 120V, 1.5HP

Using our mixer technology found in our Mix series we combined the need to mix 2 bags of fireproofing per batch on 120V. The Mix 200 FP is a non towable, portable mixer that can fit over sprayer pumps to discharge into the hopper. The extra large opening of the iDust grate makes it possible to load the mixer and still keep the dust under control.

## Technical specifications

| TECH I I Cal Specification is MER DUST GRATE |                |       |
|----------------------------------------------|----------------|-------|
|                                              | MIX 200 FP     |       |
| Model #                                      | 1195163        |       |
| Drum capacity                                | 5 cu ft        |       |
| Mixing performance                           | 2 Bags Firepro | ofing |
| Drum diameter                                | 32 in          |       |
| Paddle speed                                 | 32 rpm         |       |
| Machine weight                               | 573 lbs        |       |
| Wheel dimensions                             | 15 in          |       |
| Engine/motor power                           | 1.5 HP, 120V 6 | 60 Hz |
| Discharge height                             | 22/27/32 i     | n     |
| Loading height                               | 90 (86) ir     | 1     |
| Machine Weight                               | 573 lbs        |       |
| Width (boxed)                                | 30in (40 in)   |       |
| Length (boxed)                               | 54 in (49 ii   | n)    |
| Height (boxed)                               | 50 in (36 in)  |       |

## **DUST GRATE INCLUDED**

The Mix 200 dust grate has been made bigger to accomdate fireproofing sized bags.

#### **SPECIAL PADDLES**

The Mix 200 paddle kit is designed specifically for fireproofing, giving more shear than standard paddles.