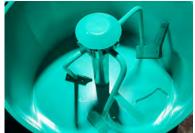

#### **SPECIAL PADDLES**

The Mix 200 paddle kit is designed specifically for fireproofing, giving more shear than standard paddles.